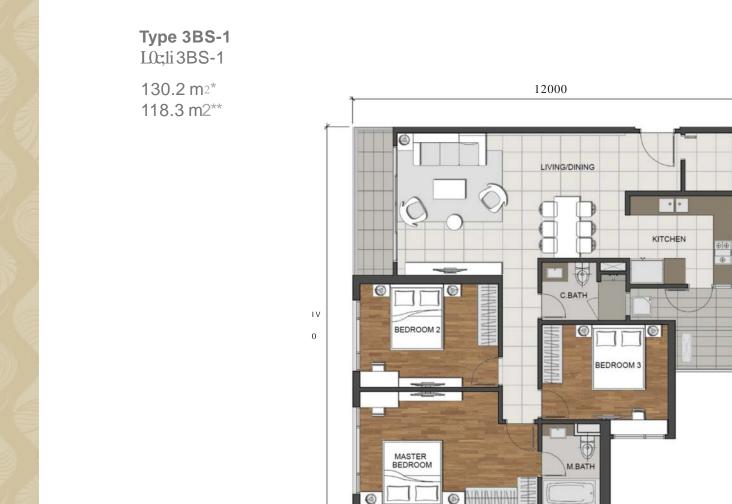

#### **Tower 2 Facing**

| Phase 1: Tower 1 & 2 |                                  |                                    |
|----------------------|----------------------------------|------------------------------------|
| Unit Type            | Center Wall Measurement<br>(sqm) | Internal Wall Measurement<br>(sqm) |
| 1B                   | 59                               | 54                                 |
| 2BS                  | 89                               | 80                                 |
| 2BL                  | 102                              | 94                                 |
| 2B+Study             | 129                              | 117                                |
| 3BS                  | 130                              | 118                                |
| 3BL                  | 149                              | 137                                |
| 4B                   | 179                              | 137                                |
| Penthouse            | 243, 301, 312,<br>340, 350, 370  | 227, 282, 293,<br>318, 330, 349    |