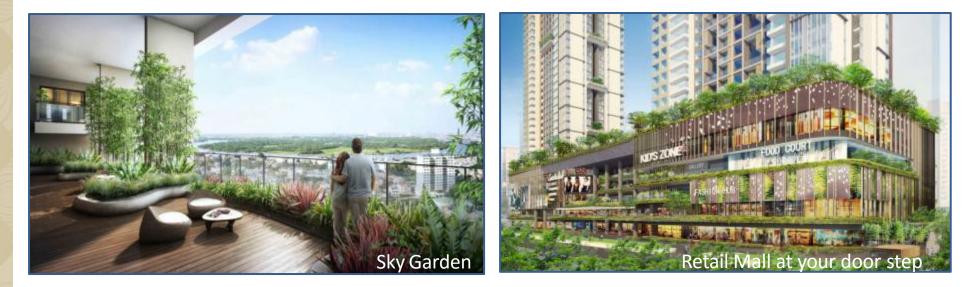

# Tower 1 & 2 Floor Plan

Another collection of quality homes by:





Estella Heights

4 Towers Total Units: 872 Tower 1 & 2 : 496 units Tower 3 & 4 : 376 units

Tower 1 & 2 : 33 Storey High Tower 3 & 4 : 34 Storey High

Mixed Development with 5 Storey of Retail

Expected Completion: Tower 1 & 2 (Jan 2018) Tower 3 & 4 (Jan 2019)





#### Tower 1 & 2



### **Site Plan**











\* Subject to completion of access road by authority

# **Unique Facilities**









# **Typical floor plan – T1**





# **Typical floor plan – T2**







#### **Tower 2 Facing**











| Phase 1: Tower 1 & 2 |                                  |                                    |
|----------------------|----------------------------------|------------------------------------|
| Unit Type            | Center Wall Measurement<br>(sqm) | Internal Wall Measurement<br>(sqm) |
| 1B                   | 59                               | 54                                 |
| 2BS                  | 89                               | 80                                 |
| 2BL                  | 102                              | 94                                 |
| 2B+Study             | 129                              | 117                                |
| 3BS