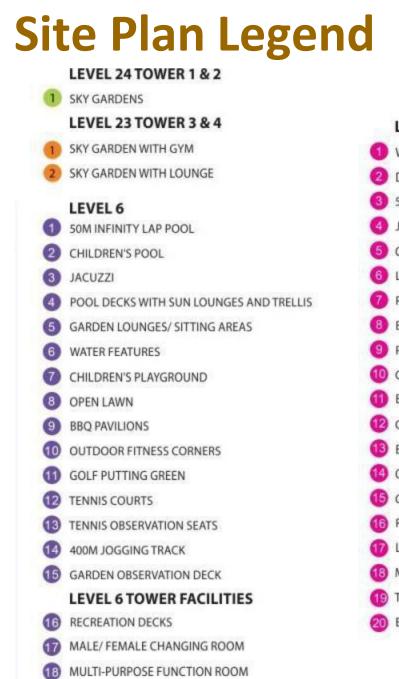

# Tower 1 & 2 Floor Plan

Another collection of quality homes by:





Estella Heights

4 Towers Total Units: 872 Tower 1 & 2 : 496 units Tower 3 & 4 : 376 units

Tower 1 & 2 : 33 Storey High Tower 3 & 4 : 34 Storey High

Mixed Development with 5 Storey of Retail

Expected Completion: Tower 1 & 2 (Jan 2018) Tower 3 & 4 (Jan 2019)





#### Tower 1 & 2



### **Site Plan**











\* Subject to completion of access road by authority

# **Unique Facilities**









# **Typical floor plan – T1**





# **Typical floor plan – T2**







#### **Tower 2 Facing**











| Phase 1: Tower 1 & 2 |                                  |                                    |
|----------------------|----------------------------------|------------------------------------|
| Unit Type            | Center Wall Measurement<br>(sqm) | Internal Wall Measurement<br>(sqm) |
| 1B                   | 59                               | 54                                 |
| 2BS                  | 89                               | 80                                 |
| 2BL                  | 102                              | 94                                 |
| 2B+Study