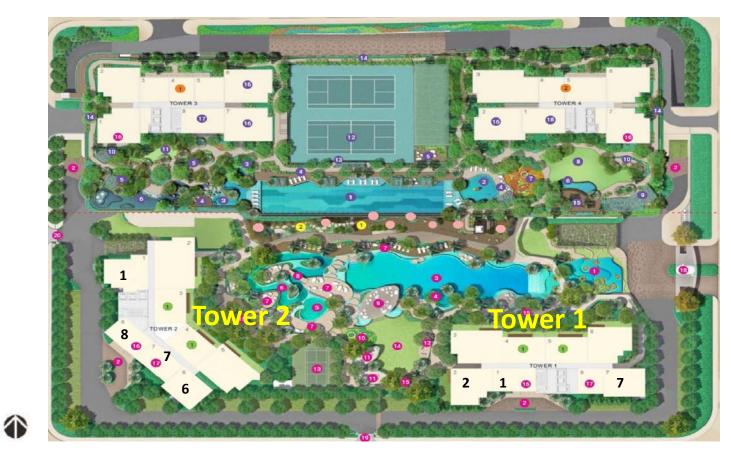

#### Tower 1 & 2

### **Site Plan**

\* Subject to completion of access road by authority

#### **Tower 2 Facing**

| Phase 1: Tower 1 & 2 |                                  |                                    |
|----------------------|----------------------------------|------------------------------------|
| Unit Type            | Center Wall Measurement<br>(sqm) | Internal Wall Measurement<br>(sqm) |
| 1B                   | 59                               | 54                                 |
| 2BS                  | 89                               | 80                                 |
| 2BL                  | 102                              | 94                                 |
| 2B+Study             | 129                              | 117                                |
| 3BS                  | 130                              | 118                                |
| 3BL                  | 149                              | 137                                |
| 4B                   | 179                              | 137                                |
| Penthouse            | 243, 301, 312,<br>340, 350, 370  | 227, 282, 293,<br>318, 330, 349    |