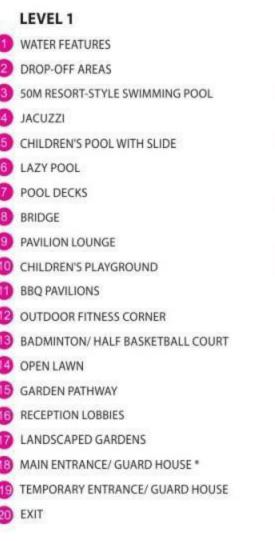

# Tower 1 & 2 Floor Plan

Another collection of quality homes by:





Estella Heights

4 Towers Total Units: 872 Tower 1 & 2 : 496 units Tower 3 & 4 : 376 units

Tower 1 & 2 : 33 Storey High Tower 3 & 4 : 34 Storey High

Mixed Development with 5 Storey of Retail

Expected Completion: Tower 1 & 2 (Jan 2018) Tower 3 & 4 (Jan 2019)





#### Tower 1 & 2



### **Site Plan**











\* Subject to completion of access road by authority

# **Unique Facilities**









# **Typical floor plan – T1**





# **Typical floor plan – T2**







#### **Tower 2 Facing**











| Phase 1: Tower 1 & 2 |                                  |                                    |
|----------------------|----------------------------------|------------------------------------|
| Unit Type            | Center Wall Measurement<br>(sqm) | Internal Wall Measurement<br>(sqm) |
| 1B                   | 59                               | 54                                 |
| 2BS                  | 89                               | 80                                 |
| 2BL                  | 102                              | 94                                 |
| 2B+Study