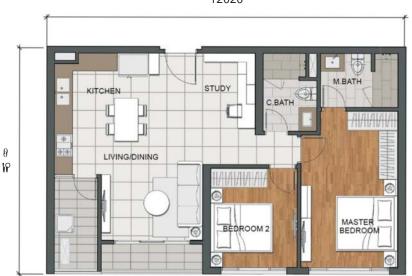

**Type 2BS-1 Lo9i 2BS-1** 89.4 m<sup>2\*</sup> 80.8 m<sup>2\*\*</sup>

12020

'Center wlff to center walmeasurement lfJifff, tjch do tOr tim tl"O'ng dJuJ tim t<r&ng. "Internal wlff to internal wallmeasurement lOiM\_tjch do tOr mpp trong tir&ng dJuJ mep trong tl"O'ng.