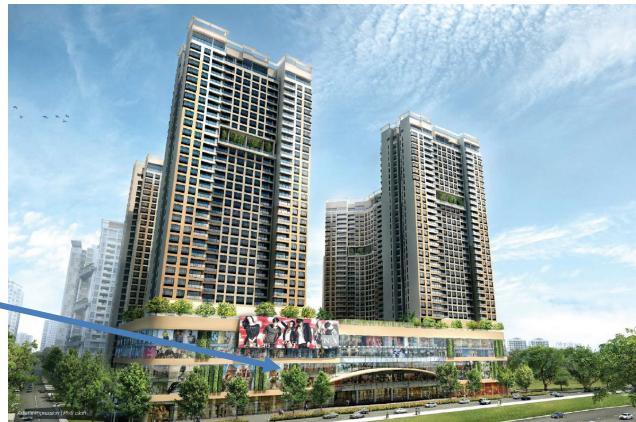

# Tower 1 & 2 Floor Plan

Another collection of quality homes by:

Estella Heights

4 Towers Total Units: 872 Tower 1 & 2 : 496 units Tower 3 & 4 : 376 units

Tower 1 & 2 : 33 Storey High Tower 3 & 4 : 34 Storey High

Mixed Development with 5 Storey of Retail

Expected Completion: Tower 1 & 2 (Jan 2018) Tower 3 & 4 (Jan 2019)