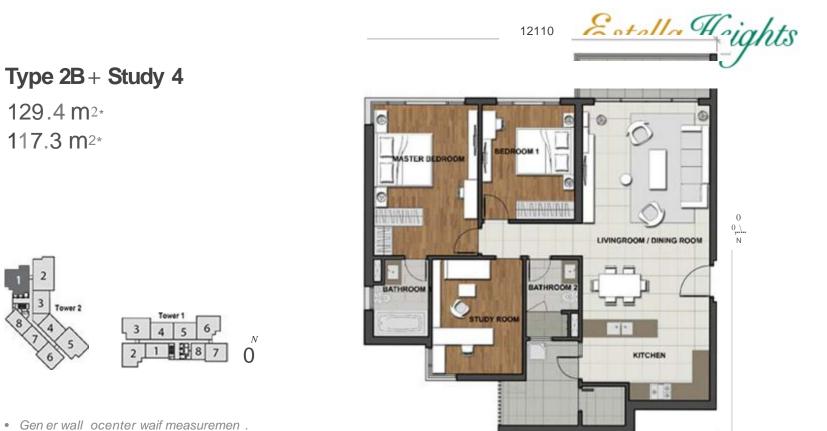

#### **Tower 2 Facing**

| Phase 1: Tower 1 & 2 |                                  |                                    |
|----------------------|----------------------------------|------------------------------------|
| Unit Type            | Center Wall Measurement<br>(sqm) | Internal Wall Measurement<br>(sqm) |
| 1B                   | 59                               | 54                                 |
| 2BS                  | 89                               | 80                                 |
| 2BL                  | 102                              | 94                                 |
| 2B+Study             | 129                              | 117                                |
| 3BS                  | 130                              | 118                                |
| 3BL                  | 149                              | 137                                |
| 4B                   | 179                              | 137                                |
| Penthouse            | 243, 301, 312,<br>340, 350, 370  | 227, 282, 293,<br>318, 330, 349    |