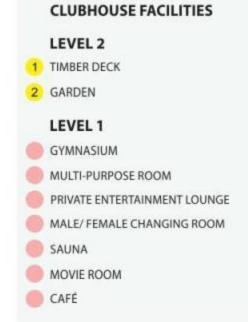

# Tower 1 & 2 Floor Plan

Another collection of quality homes by:





Estella Heights

4 Towers Total Units: 872 Tower 1 & 2 : 496 units Tower 3 & 4 : 376 units

Tower 1 & 2 : 33 Storey High Tower 3 & 4 : 34 Storey High

Mixed Development with 5 Storey of Retail

Expected Completion: Tower 1 & 2 (Jan 2018) Tower 3 & 4 (Jan 2019)





#### Tower 1 & 2



### **Site Plan**











\* Subject to completion of access road by authority

# **Unique Facilities**









# **Typical floor plan – T1**





# **Typical floor plan – T2**







#### **Tower 2 Facing**











| Phase 1: Tower 1 & 2 |                                  |                                    |
|----------------------|----------------------------------|------------------------------------|
| Unit Type            | Center Wall Measurement<br>(sqm) | Internal Wall Measurement<br>(sqm) |
| 1B                   | 59                               | 54                                 |
| 2BS                  | 89                               | 80                                 |
| 2BL                  | 102                              | 94                                 |
| 2B+Study