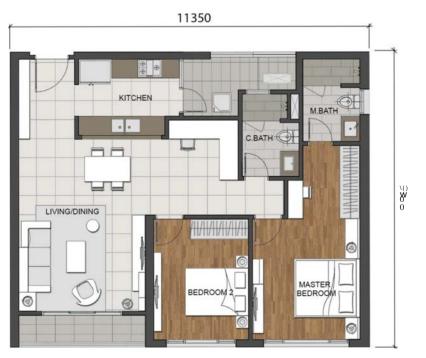

nie,-wall to center waHmeasurement I))i(Jn tjch d o t& Um IU'O'ngcJ€, Im III'&ng. ..Inle,-naJ wall to internal wall measurement IDifJn tk;hd o t& mep trong IU'O'ngC,, mep trong III'&ng.

Plans are not to scale and for reference only. Whilst every care has been taken to ensure the accuracy of the plans, the developer will not be held responsible for any changes due to authority requirements. Pos,tlOfl of condensing unrt is subject to change.

Gae ban ve khOng theo ty lt/va chimang tinh cMt minh hoa. Chung tOi rilt con trong trong vMc dam bao tinh chinh xac cua ban ve. Tuy nhit!n, cM d u til se khOng chiutach nhit!m 'Ill bilt cu thay d6i nao do u u cua co quan chuc nang c6 thfun q . Vitricua dan n6ng may lanh c6 t h thay d6i.

Type 2BL-3 Loc;i 2BL-3 **104.5** m 2\* 94.4 m<sup>2\*\*</sup>







• Center wall to center wal measuroment  $I^{\circ*1}$  tich cfo fir tim tll'O'ng cfen tim tir&ng. " Internal wall to ,ntema/ wall measurement 1 001 tich do tir meptrong tir&ng den mtlp trong tir&ng.

Plans are not to scale and for reference only. Whilst every care has been taken to ensure the accuracy of the plans, the developer will not be held respons, ble for any changes due to authority requirements. Pos,tion of condensing unrt is subject to change.

cci quan ch(rc nang c6 thlml quyen. Vi trl CUi dim n6ng may lanh c6 t M thay d6,.

Gae ban ve khOng theo ty 1av/Jchi mang tinh ch!lt m,nh hoa. Chung tOi rillc6n trong trong to adam bao tlnh chinh xac cua ban ve. Tuynhioo, chu d u ttr se khOng chiu trach nhitlm vl! bill c(r thay d& nao do yOu cillu cua



"' In emal waif to intemaf wal