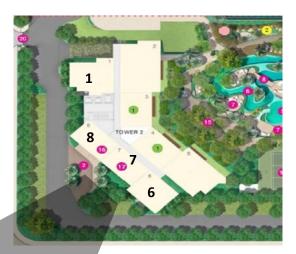

### **Site Plan**

\* Subject to completion of access road by authority

#### **Tower 2 Facing**

| Phase 1: Tower 1 & 2 |                                  |                                    |
|----------------------|----------------------------------|------------------------------------|
| Unit Type            | Center Wall Measurement<br>(sqm) | Internal Wall Measurement<br>(sqm) |
| 1B                   | 59                               | 54                                 |
| 2BS                  | 89                               | 80                                 |
| 2BL                  | 102                              | 94                                 |
| 2B+Study             | 129                              | 117                                |
| 3BS                  | 130                              | 118                                |
| 3BL                  | 149                              | 137                                |
| 4B                   | 179                              | 137                                |
| Penthouse            | 243, 301, 312,<br>340, 350, 370  | 227, 282, 293,<br>318, 330, 349    |