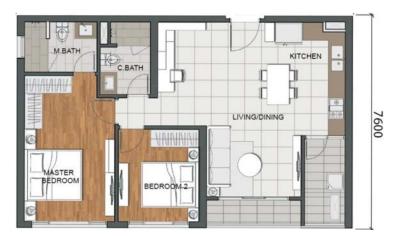

Type 2BL-3 Loc;i 2BL-3 **104.5** m 2\* 94.4 m<sup>2\*\*</sup>

• Center wall to center wal measuroment  $I^{\circ*1}$  tich cfo fir tim tll'O'ng cfen tim tir&ng. " Internal wall to ,ntema/ wall measurement 1 001 tich do tir meptrong tir&ng den mtlp trong tir&ng.