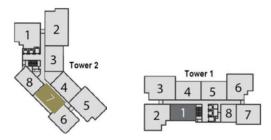

54                                 |
| 2BS                  | 89                               | 80                                 |
| 2BL                  | 102                              | 94                                 |
| 2B+Study             | 129                              | 117                                |
| 3BS                  | 130                              | 118                                |
| 3BL                  | 149                              | 137                                |
| 4B                   | 179                              | 137                                |
| Penthouse            | 243, 301, 312,<br>340, 350, 370  | 227, 282, 293,<br>318, 330, 349    |

**Type 2BS-1 Lo9i 2BS-1** 89.4 m<sup>2\*</sup> 80.8 m<sup>2\*\*</sup>





12020



'Center wlff to center walmeasurement lfJifff, tjch do tOr tim tl"O'ng dJuJ tim t<r&ng. "Internal wlff to internal wallmeasurement lOiM\_tjch do tOr mpp trong tir&ng dJuJ mep trong tl"O'ng.

Plans are not to scale and for reference only. Whilst every care has been taken to ensure the accuracy of the plans, the developer will not be held responsible for any changes due to authority requirements. Posihon of condensing unit is subject to change.

Gae ban ve khOng theo ty vJ chi mang linhchill minh hoa. Chung tOi rat Con trong trong ville dam bao linh chinh xllc cue ban ve. Tuy nhiOn, chu dhullse khOng chiu trach nhim bftt CU thay d6i nao do uchu cue 00 quan ch (rcnang c6lh!lm quyoo. Vilrf Qudan n6ng may lanh c6 th they d61.

Type 2BS-2 Lcc;1i2B8-2 89.9 m2\* 80.8 m2\*\*



12020





'Genie,