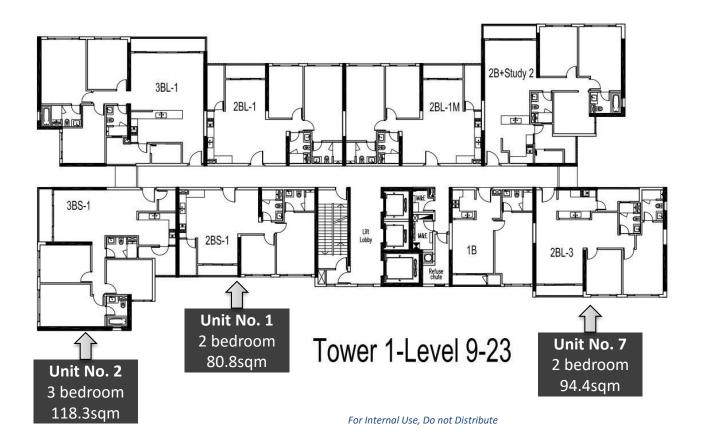

# Tower 1 & 2 Floor Plan

Another collection of quality homes by:





Estella Heights

4 Towers Total Units: 872 Tower 1 & 2 : 496 units Tower 3 & 4 : 376 units

Tower 1 & 2 : 33 Storey High Tower 3 & 4 : 34 Storey High

Mixed Development with 5 Storey of Retail

Expected Completion: Tower 1 & 2 (Jan 2018) Tower 3 & 4 (Jan 2019)





#### Tower 1 & 2



### **Site Plan**











\* Subject to completion of access road by authority

# **Unique Facilities**









# **Typical floor plan – T1**





# **Typical floor plan – T2**







#### **Tower 2 Facing**











| Phase 1: Tower 1 & 2 |                                  |                                    |
|----------------------|----------------------------------|------------------------------------|
| Unit Type            | Center Wall Measurement<br>(sqm) | Internal Wall Measurement<br>(sqm) |
| 1B                   | 59                               | 54                                 |
| 2BS                  | 89                               | 80                                 |
| 2BL                  | 102                              | 94                                 |
| 2B+Study             | 129                              | 117                                |
| 3BS                  | 130