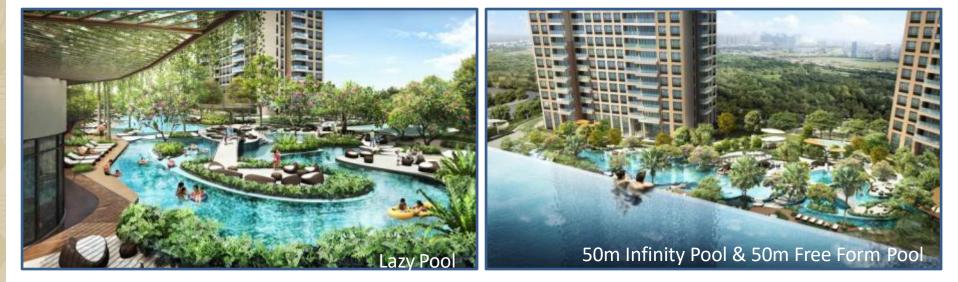

# Tower 1 & 2 Floor Plan

Another collection of quality homes by:





Estella Heights

4 Towers Total Units: 872 Tower 1 & 2 : 496 units Tower 3 & 4 : 376 units

Tower 1 & 2 : 33 Storey High Tower 3 & 4 : 34 Storey High

Mixed Development with 5 Storey of Retail

Expected Completion: Tower 1 & 2 (Jan 2018) Tower 3 & 4 (Jan 2019)





#### Tower 1 & 2



### **Site Plan**











\* Subject to completion of access road by authority

# **Unique Facilities**









# **Typical floor plan – T1**





# **Typical floor plan – T2**







#### **Tower 2 Facing**











| Phase 1: Tower 1 & 2 |                                  |                                    |
|----------------------|----------------------------------|------------------------------------|
| Unit Type            | Center Wall Measurement<br>(sqm) | Internal Wall Measurement<br>(sqm) |
| 1B                   | 59                               | 54                                 |
| 2BS                  | 89                               | 80                                 |
| 2BL                  | 102                              | 94                                 |
| 2B+Study             | 129                              | 117                                |
| 3BS