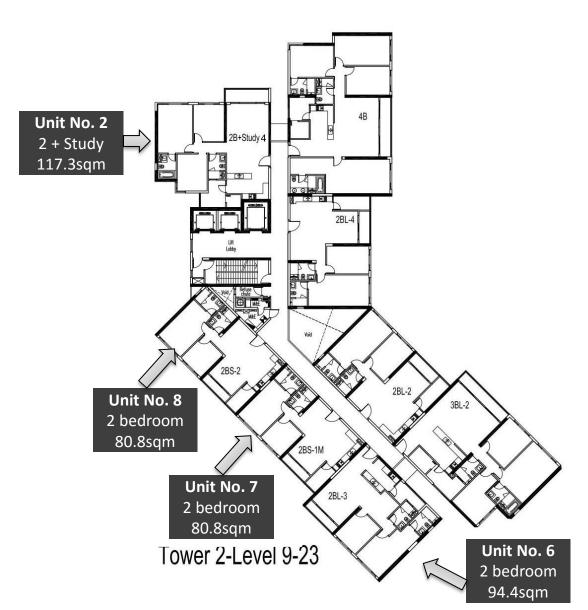

# Tower 1 & 2 Floor Plan

Another collection of quality homes by:





Estella Heights

4 Towers Total Units: 872 Tower 1 & 2 : 496 units Tower 3 & 4 : 376 units

Tower 1 & 2 : 33 Storey High Tower 3 & 4 : 34 Storey High

Mixed Development with 5 Storey of Retail

Expected Completion: Tower 1 & 2 (Jan 2018) Tower 3 & 4 (Jan 2019)





#### Tower 1 & 2



### **Site Plan**











\* Subject to completion of access road by authority

# **Unique Facilities**









# **Typical floor plan – T1**





# **Typical floor plan – T2**







#### **Tower 2 Facing**











| Phase 1: Tower 1 & 2 |                                  |                                    |
|----------------------|----------------------------------|------------------------------------|
| Unit Type            | Center Wall Measurement<br>(sqm) | Internal Wall Measurement<br>(sqm) |
| 1B                   | 59                               | 54                                 |
| 2BS                  | 89                               | 80                                 |
| 2BL                  | 102                              | 94                                 |
| 2B+Study             | 129                              | 117                                |
| 3BS                  | 130                              | 118